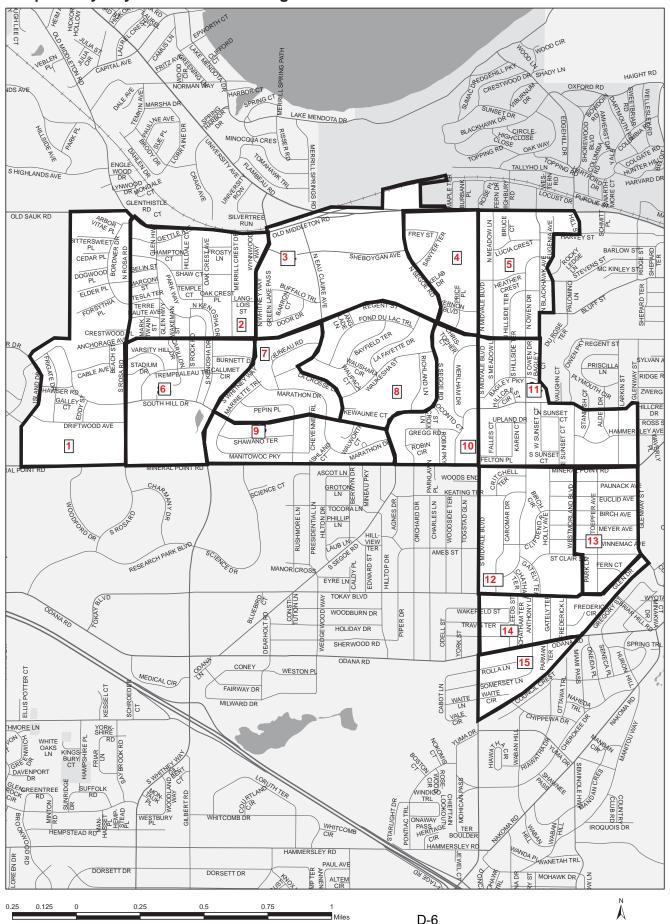

### SECTION 104 SCOPE OF WORK

The Contractor shall perform repair work primarily throughout the 11th Aldermanic District. A list of approved repair locations and an area map of Aldermanic District 11 have been provided within these Special Provisions for reference. The list, however, is not a final list. Additional locations may be added. Horizontal sawcuts have been marked in the field with a pink line and a white "c". The Contractor shall horizontally sawcut sidewalk to eliminate trip hazards at those locations designated by the Common Council, and as directed by the Engineer.